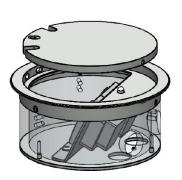

#### **Specification:**

Floor box made of solid aluminum with insert lid (which is locked when closed). The lid can be opened and closed without tools (manually). To open the lid, just one action with your finger is needed and the lid is lifted slightly by the pressure of the spring. The lid latch is just as easy to lock after being lightly pressed when closing. The lid does not lift spontaneously by simply pressing / pushing on the lid surface, for example after stepping on the lid.

The lid can also be closed with standard straight or curved plugs connected. Lid: natural anodized aluminum, is IP65 protected by rotation of the lid by 180 ° (when cables are not connected). Professional installation is a prerequisite. The design is especially suitable for double floors (raised floors). The floor socket is installed from above and fastened with the help of side screws, or assembly glue. Intake on the side and bottom: a total of 4x 25 mm holes. Installation and connection must be carried out by a specialist company / or a worker with the necessary qualified expertise. You can use the enclosed Ø25 mm plastic plugs as blanking plugs or as bushings (by drilling) for individual cables. The floor covering cannot be inserted into the lid.

#### **Technical data:**

Material: Body, ring / frame, lid natural anodized aluminum (matt),

the device / socket holder is aluminum

Possible colors: Black, brass

Dimensions: Ring/frame Ø 170 mm, box aprox. Ø150x71 mm

Weight: cca 1400 g

Load-carrying capacityt: can be run over (load max.500 kg)

230V, VGA, RJ45, XLR, TV-SAT, TAE, USB, HDMI atd... Sockets/Equipment:

Note.: Print errors and alterations reserved.

Showroom and delivery adress: Aloisovská 934/8, 198 00 Praha 9, Hloubětín