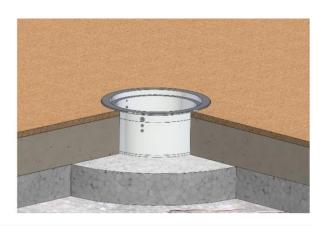

The floor box is fastened with the help of three side (inner) screws, or a mounting glue can be used (from the bottom of the upper frame / collar). Then connect the prepared cables to the sockets and fasten the socket holder back to the bottom of the floor box with two screws.