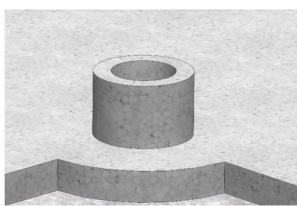

## Instalation (for STAKOHOME-9902-D) variant for concrete

Instead of the floor box, it is first fitted with a polystyrene insert or formwork. The floor box has holes for cables: 2x from below / bottom and 2x from the side. The dimensions of the formwork should be approx. Ø152 mm x height 100 mm

Showroom and delivery adress: Aloisovská 934/8, 198 00 Praha 9, Hloubětín

After pouring the concrete and installing the final floor covering, this polystyrene is removed.

Stakohome Network s.r.o.
IČ: 27213064, DIČ: CZ27213064
tel.: +420 226 517 522
fax: +420 226 517 379
stakohome@stakohome.cz
www.stakohome.cz
www.inteligentni-byt.cz
Invoice adress: Podnikatelská 565, 190 11 Praha 9, Běchovice