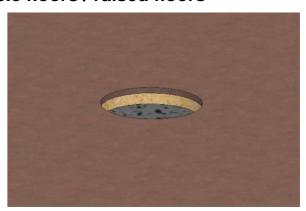

## Instalation (for STAKOHOME-9902-D) variant for concrete

Instead of the floor box, it is first fitted with a polystyrene insert or formwork. The floor box has holes for cables: 2x from below / bottom and 2x from the side. The dimensions of the formwork should be approx. Ø152 mm x height 100 mm

Showroom and delivery adress: Aloisovská 934/8, 198 00 Praha 9, Hloubětín

After pouring the concrete and installing the final floor covering, this polystyrene is removed.

Stakohome Network s.r.o.
IČ: 27213064, DIČ: CZ27213064
tel.: +420 226 517 522
fax: +420 226 517 379
stakohome@stakohome.cz
www.stakohome.cz
www.inteligentni-byt.cz
Invoice adress: Podnikatelská 565, 190 11 Praha 9, Běchovice