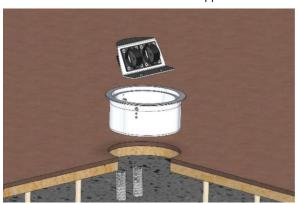

### Instalation -Vaiant for double floors / raised floors

A hole of approx. Ø152 mm is drilled in the required place of the floor.

The socket holder, including the sockets themselves, is removed / unscrewed from the floor box. The floor box is installed from above. Insert the tube(s) with the cable(s) (or the cable itself) into the designated 25 mm holes. The enclosed Ø25 plugs are used to seal the unused hole in the floor box. The enclosed Ø25 mm plugs can also be used as bushings (by drilling) for individual cables. Note: the 230V socket is always supplied according to the standards on the relevant market. For the Czech Republic and Slovakia with a safety pin.

Showroom and delivery adress: Aloisovská 934/8, 198 00 Praha 9, Hloubětín

The floor box is fastened with the help of three side (inner) screws, or a mounting glue can be used (from the bottom of the upper frame / collar). Then connect the prepared cables to the sockets and fasten the socket holder back to the bottom of

inteligentní
Byt®

SMART HOME TECHNOLOGIES
PLANS, SUPPLIES, INSTALLATIONS, SERVICING

the floor box with two screws.

Use of the lid: IP65 - by turning the cover by 180 ° (without connected cables), IP20 - when using (with connected cables).