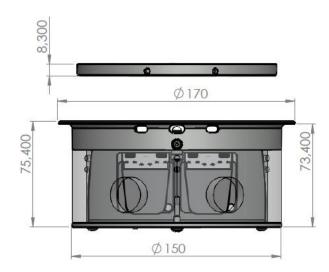

#### **Technical data:**

Material: Body, ring / frame, lid natural anodized aluminum (matt),

the device / socket holder is aluminum

Possible colors: Black, brass

Dimensions: Ring/frame Ø 170 mm, box aprox. Ø150x71 mm

Weight: cca 1400 g

Load-carrying capacityt: can be run over (load max.500 kg)

230V, VGA, RJ45, XLR, TV-SAT, TAE, USB, HDMI atd... Sockets/Equipment:

Note.: Print errors and alterations reserved.

Showroom and delivery adress: Aloisovská 934/8, 198 00 Praha 9, Hloubětín