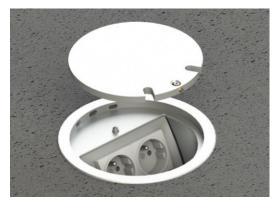

#### **Specification:**

Floor box made of solid aluminum with insert lid (which is locked when closed). The lid can be opened and closed without tools (manually). To open the lid, just one action with your finger is needed and the lid is lifted slightly by the pressure of the spring. The lid latch is just as easy to lock after being lightly pressed when closing. The lid does not lift spontaneously by simply pressing / pushing on the lid surface, for example after stepping on the lid.

The lid can also be closed with standard straight or curved plugs connected. Lid: natural anodized aluminum, is IP65 protected by rotation of the lid by 180 ° (when cables are not connected). Professional installation is a prerequisite. The design is especially suitable for double floors (raised floors). The floor socket is installed from above and fastened with the help of side screws, or assembly glue. Intake on the side and bottom: a total of 4x 25 mm holes. Installation and connection must be carried out by a specialist company / or a worker with the necessary qualified expertise. You can use the enclosed Ø25 mm plastic plugs as blanking plugs or as bushings (by drilling) for individual cables. The floor covering cannot be inserted into the lid.

Weight: cca 1400 g

Load-carrying capacityt: can be run over (load max.500 kg)

230V, VGA, RJ45, XLR, TV-SAT, TAE, USB, HDMI atd... Sockets/Equipment:

Note.: Print errors and alterations reserved.

Showroom and delivery adress: Aloisovská 934/8, 198 00 Praha 9, Hloubětín