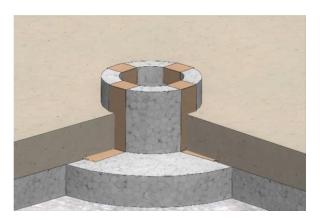

## Instalation (for STAKOHOME-9902-D) variant for concrete

Instead of the floor box, it is first fitted with a polystyrene insert or formwork. The floor box has holes for cables: 2x from below / bottom and 2x from the side. The dimensions of the formwork should be approx. Ø152 mm x height 100 mm

Showroom and delivery adress: Aloisovská 934/8, 198 00 Praha 9, Hloubětín

After pouring the concrete and installing the final floor covering, this polystyrene is removed.

Stakohome Network s.r.o.
IČ: 27213064, DIČ: CZ27213064
tel.: +420 226 517 522
fax: +420 226 517 379
stakohome@stakohome.cz
www.stakohome.cz
www.inteligentni-byt.cz
Invoice adress: Podnikatelská 565, 190 11 Praha 9, Běchovice