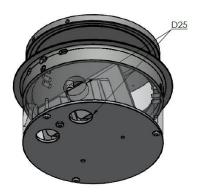

The lid can also be closed with standard straight or curved plugs connected. Lid: natural anodized aluminum, is IP65 protected by rotation of the lid by 180 ° (when cables are not connected). Professional installation is a prerequisite. The design is especially suitable for double floors (raised floors). The floor socket is installed from above and fastened with the help of side screws, or assembly glue. Intake on the side and bottom: a total of 4x 25 mm holes. Installation and connection must be carried out by a specialist company / or a worker with the necessary qualified expertise. You can use the enclosed Ø25 mm plastic plugs as blanking plugs or as bushings (by drilling) for individual cables. The floor covering cannot be inserted into the lid.

#### www.floor-sockets.com

The floor box is installed from above. Insert the tube(s) with the cable(s) (or the cable itself) into the designated 25 mm holes. The enclosed Ø25 plugs are used to seal

the unused hole in the floor box. The enclosed Ø25 mm plugs can also be used as bushings (by drilling) for individual cables. The socket holder, including the sockets themselves, is removed / unscrewed from the floor box. Note: the 230V socket is always supplied according to the standards on the relevant market. For the Czech Republic and Slovakia with a safety pin.