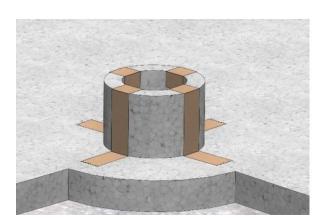

## Instalation (for STAKOHOME-9902-D) variant for concrete

Instead of the floor box, it is first fitted with a polystyrene insert or formwork. The floor box has holes for cables: 2x from below / bottom and 2x from the side. The dimensions of the formwork should be approx. Ø152 mm x height 100 mm