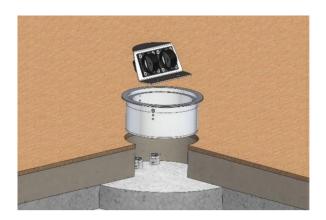

#### www.floor-sockets.com

The floor box is installed from above. Insert the tube(s) with the cable(s) (or the cable itself) into the designated 25 mm holes. The enclosed Ø25 plugs are used to seal

the unused hole in the floor box. The enclosed Ø25 mm plugs can also be used as bushings (by drilling) for individual cables. The socket holder, including the sockets themselves, is removed / unscrewed from the floor box. Note: the 230V socket is always supplied according to the standards on the relevant market. For the Czech Republic and Slovakia with a safety pin.

The floor box is fastened with the help of three side (inner) screws, or a mounting glue can be used (from the bottom of the upper frame / collar). Then connect the prepared cables to the sockets and fasten the socket holder back to the bottom of the floor box with two screws.