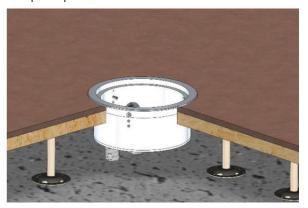

### Instalation -Vaiant for double floors / raised floors

A hole of approx. Ø152 mm is drilled in the required place of the floor.

The socket holder, including the sockets themselves, is removed / unscrewed from the floor box. The floor box is installed from above. Insert the tube(s) with the cable(s) (or the cable itself) into the designated 25 mm holes. The enclosed Ø25 plugs are used to seal the unused hole in the floor box. The enclosed Ø25 mm plugs can also be used as bushings (by drilling) for individual cables. Note: the 230V socket is always supplied according to the standards on the relevant market. For the Czech Republic and Slovakia with a safety pin.

Showroom and delivery adress: Aloisovská 934/8, 198 00 Praha 9, Hloubětín

The floor box is fastened with the help of three side (inner) screws, or a mounting glue can be used (from the bottom of the upper frame / collar). Then connect the prepared cables to the sockets and fasten the socket holder back to the bottom of

inteligentní
Byt®

SMART HOME TECHNOLOGIES
PLANS, SUPPLIES, INSTALLATIONS, SERVICING

the floor box with two screws.

Use of the lid: IP65 - by turning the cover by 180 ° (without connected cables), IP20 - when using (with connected cables).