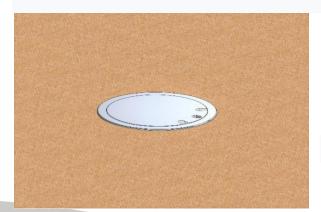

#### **Specification:**

Floor box made of solid aluminum with insert lid (which is locked when closed). The lid can be opened and closed without tools (manually). To open the lid, just one action with your finger is needed and the lid is lifted slightly by the pressure of the spring. The lid latch is just as easy to lock after being lightly pressed when closing. The lid does not lift spontaneously by simply pressing / pushing on the lid surface, for example after stepping on the lid.

The lid can also be closed with standard straight or curved plugs connected. Lid: natural anodized aluminum, is IP65 protected by rotation of the lid by 180 ° (when cables are not connected). Professional installation is a prerequisite. The design is especially suitable for double floors (raised floors). The floor socket is installed from above and fastened with the help of side screws, or assembly glue. Intake on the side and bottom: a total of 4x 25 mm holes. Installation and connection must be carried out by a specialist company / or a worker with the necessary qualified expertise. You can use the enclosed Ø25 mm plastic plugs as blanking plugs or as bushings (by drilling) for individual cables. The floor covering cannot be inserted into the lid.