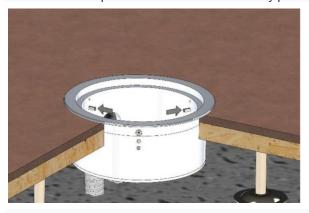

#### www.floor-sockets.com

The floor box is installed from above. Insert the tube(s) with the cable(s) (or the cable itself) into the designated 25 mm holes. The enclosed Ø25 plugs are used to seal

the unused hole in the floor box. The enclosed Ø25 mm plugs can also be used as bushings (by drilling) for individual cables. The socket holder, including the sockets themselves, is removed / unscrewed from the floor box. Note: the 230V socket is always supplied according to the standards on the relevant market. For the Czech Republic and Slovakia with a safety pin.

The floor box is fastened with the help of three side (inner) screws, or a mounting glue can be used (from the bottom of the upper frame / collar). Then connect the prepared cables to the sockets and fasten the socket holder back to the bottom of the floor box with two screws.