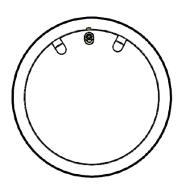

#### **Specification:**

Floor box made of solid aluminum with insert lid (which is locked when closed). The lid can be opened and closed without tools (manually). To open the lid, just one action with your finger is needed and the lid is lifted slightly by the pressure of the spring. The lid latch is just as easy to lock after being lightly pressed when closing. The lid does not lift spontaneously by simply pressing / pushing on the lid surface, for example after stepping on the lid.

The lid can also be closed with standard straight or curved plugs connected. Lid: natural anodized aluminum, is IP65 protected by rotation of the lid by 180 ° (when cables are not connected). Professional installation is a prerequisite. The design is especially suitable for double floors (raised floors). The floor socket is installed from above and fastened with the help of side screws, or assembly glue. Intake on the side and bottom: a total of 4x 25 mm holes. Installation and connection must be carried out by a specialist company / or a worker with the necessary qualified expertise. You can use the enclosed Ø25 mm plastic plugs as blanking plugs or as bushings (by drilling) for individual cables. The floor covering cannot be inserted into the lid.

#### **Technical data:**

Material: Body, ring / frame, lid natural anodized aluminum (matt),

the device / socket holder is aluminum

Possible colors: Black, brass

Dimensions: Ring/frame Ø 170 mm, box aprox. Ø150x71 mm