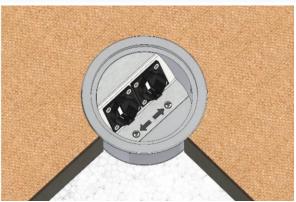

#### www.floor-sockets.com

The floor box is installed from above. Insert the tube(s) with the cable(s) (or the cable itself) into the designated 25 mm holes. The enclosed Ø25 plugs are used to seal

the unused hole in the floor box. The enclosed Ø25 mm plugs can also be used as bushings (by drilling) for individual cables. The socket holder, including the sockets themselves, is removed / unscrewed from the floor box. Note: the 230V socket is always supplied according to the standards on the relevant market. For the Czech Republic and Slovakia with a safety pin.