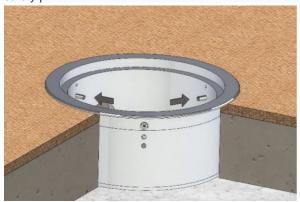

Use of the lid: IP65 - by turning the cover by 180 ° (without connected cables), IP20 - when using (with connected cables).

Stakohome Network s.r.o.

IČ: 27213064, DIČ: CZ27213064

tel.: +420 226 517 522

fax: +420 226 517 379

inteligentní
Byt®

SMART HOME TECHNOLOGIES
PLANS, SUPPLIES, INSTALLATIONS, SERVICING

the floor box with two screws.

Use of the lid: IP65 - by turning the cover by 180 ° (without connected cables), IP20 - when using (with connected cables).