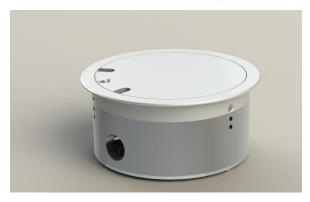

### Floor box

STAKOHOME-9902-D 2x socket 230V Type:

STAKOHOME-9902-Dnw 1x socket 230V, 2x RJ45 Cat.6a Type:

Other types (different equipment) upon request

#### **Specification:**

Floor box made of solid aluminum with insert lid (which is locked when closed). The lid can be opened and closed without tools (manually). To open the lid, just one action with your finger is needed and the lid is lifted slightly by the pressure of the spring. The lid latch is just as easy to lock after being lightly pressed when closing. The lid does not lift spontaneously by simply pressing / pushing on the lid surface, for example after stepping on the lid.

#### **Technical data:**

Material: Body, ring / frame, lid natural anodized aluminum (matt),

the device / socket holder is aluminum

Possible colors: Black, brass

Dimensions: Ring/frame Ø 170 mm, box aprox. Ø150x71 mm