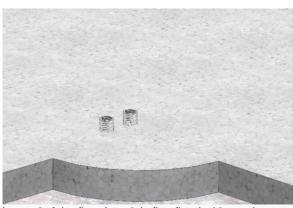

## Instalation (for STAKOHOME-9902-D) variant for concrete

Instead of the floor box, it is first fitted with a polystyrene insert or formwork. The floor box has holes for cables: 2x from below / bottom and 2x from the side. The dimensions of the formwork should be approx. Ø152 mm x height 100 mm

Showroom and delivery adress: Aloisovská 934/8, 198 00 Praha 9, Hloubětín

After pouring the concrete and installing the final floor covering, this polystyrene is removed.

Stakohome Network s.r.o.
IČ: 27213064, DIČ: CZ27213064
tel.: +420 226 517 522
fax: +420 226 517 379
stakohome@stakohome.cz
www.stakohome.cz
www.inteligentni-byt.cz
Invoice adress: Podnikatelská 565, 190 11 Praha 9, Běchovice