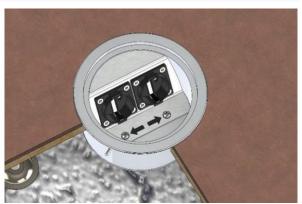

#### www.floor-sockets.com

The floor box is installed from above. Insert the tube(s) with the cable(s) (or the cable itself) into the designated 25 mm holes. The enclosed Ø25 plugs are used to seal

the unused hole in the floor box. The enclosed Ø25 mm plugs can also be used as bushings (by drilling) for individual cables. The socket holder, including the sockets themselves, is removed / unscrewed from the floor box. Note: the 230V socket is always supplied according to the standards on the relevant market. For the Czech Republic and Slovakia with a safety pin.

The floor box is fastened with the help of three side (inner) screws, or a mounting glue can be used (from the bottom of the upper frame / collar). Then connect the prepared cables to the sockets and fasten the socket holder back to the bottom of the floor box with two screws.